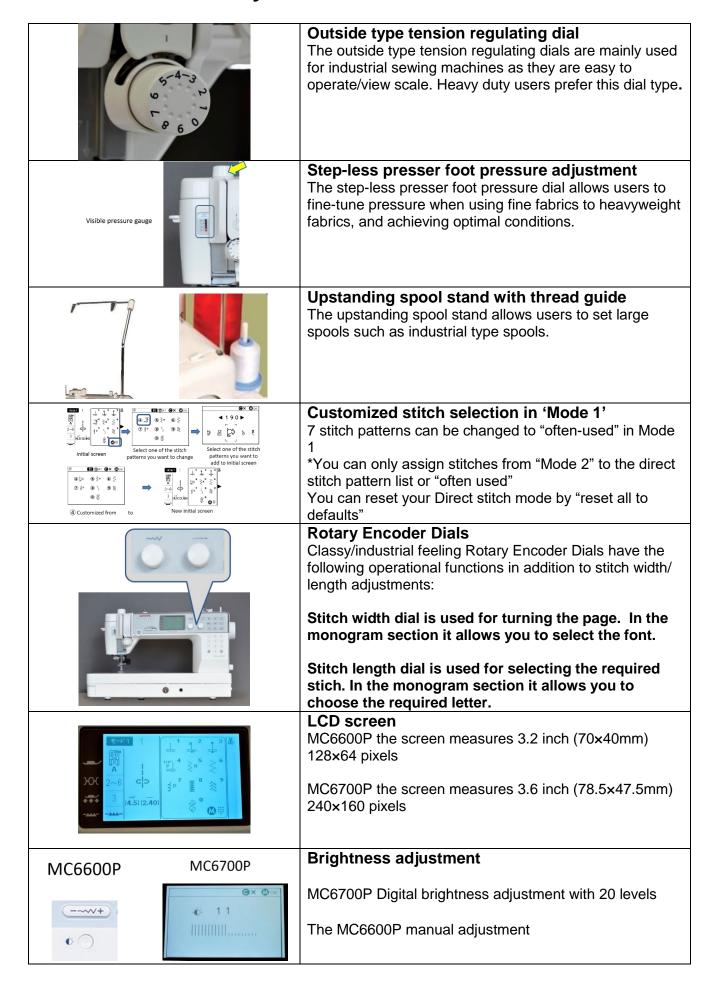

|     |      |     | -     |
|-----|------|-----|-------|
| Mac | hine | Ove | rview |

| Model name                                | MC6700P                                  | MC6600PP                          |
|-------------------------------------------|------------------------------------------|-----------------------------------|
| Body construction                         | Painted aluminum die-cast frame          | <b>←</b>                          |
| Machine size (mm)                         | W516×H300×D220                           | W494×H300×D220                    |
| Machine weight (kg) /<br>Power system     | 11.5kg / Switching regulator<br>(0.41kg) | 12.5kg / Transformer (1.44kg)     |
| Work space (width)(mm)                    | 255mm (10 inch)                          | 225mm (8.8 inch)                  |
| Work space (height)(mm)                   | 120mm                                    | <b>←</b>                          |
| Stitch with adjustment (mm)               | 0∼9.0mm                                  | 0∼7.0mm                           |
| Needle position                           | 91 positions (resolution: 0.1)           | 71 positions (resolution: 0.1)    |
| Needle plate conversion                   | One-step replaceable type                | Screw-fixed type                  |
| Maximum sewing speed                      | 1200spm                                  | 1000spm                           |
| Light                                     | 3 places (LED)                           | 2 places (krypton lamp)           |
| Screen size (x)x(y)(mm)                   | 3.6 inch (78.5×47.5) 240×160 pixels      | 3.2 inch (70×40) 128×64 pixels    |
| Number of stitches                        | 200 stitches including buttonhole        | 152 stitches including buttonhole |
| "Professional Grade" foot<br>& plate (HP) | Yes                                      | No                                |
| Foot controller                           | Yes (Large type/043170108)               | Yes (Code-read type)              |