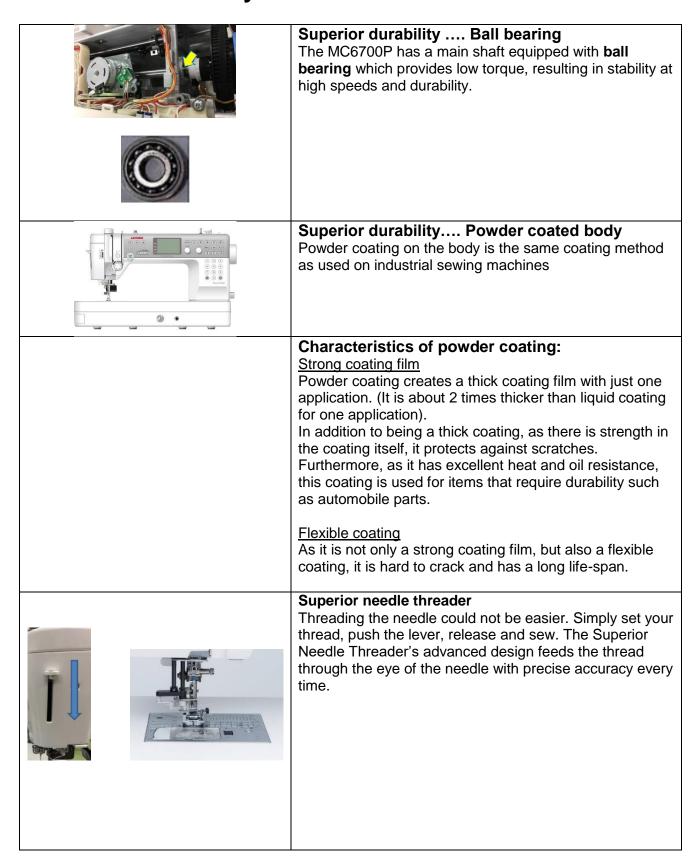

|
| Foot with foot folder  Fixed foot  20.00mm 11.75mm | Professional Grade Foot (HP): Great for ease of control and creating perfect ¼" seams. Accurate piecing even on curves and small pieces of fabric. It also offers superior visibility compared to straight stitch foot as it is a lot narrower.                                     |
|                                                    | Professional Grade Needle Plate (HP) When used together with the professional style foot accurate stitches and perfect starts on any type of fabric are now much easier. This narrow gauge industrial foot and straight stitch plate are great for curves and precise topstitching. |





|     |      |     | -     |
|-----|------|-----|-------|
| Mac | hine | Ove | rview |

| Model name                                | MC6700P                                  | MC6600PP                          |
|-------------------------------------------|------------------------------------------|-----------------------------------|
| Body construction                         | Painted aluminum die-cast frame          | <b>←</b>                          |
| Machine size (mm)                         | W516×H300×D220                           | W494×H300×D220                    |
| Machine weight (kg) /<br>Power system     | 11.5kg / Switching regulator<br>(0.41kg) | 12.5kg / Transformer (1.44kg)     |
| Work space (width)(mm)                    | 255mm (10 inch)